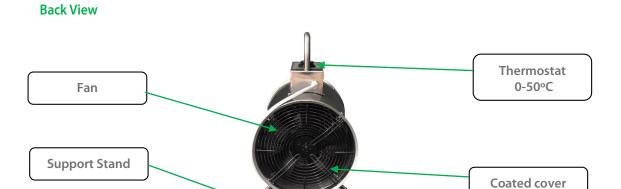

#### **Features**

- 1. SS 316 body with a cylindrical shape, diameter 350mm, length 500mm.
- 2. Axial Fan 300mm, 1400 rpm, airflow 560cfm/950 m<sup>3</sup>/hr, 150w, 220v ac, 50Hz.
- 3. Electric Heater (MS), 3kw, 380v ac, 50 Hz.
- 4. Mechanical thermos tube on room temperature from the 0-50°C setup.
- 5. Overheat protect