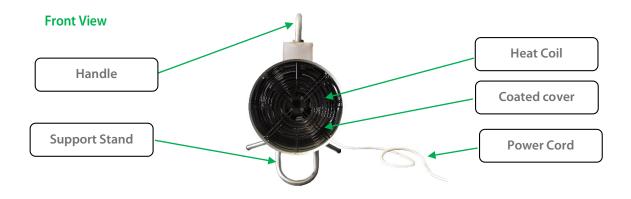

#### **Features**

- 1. SS 316 body with a cylindrical shape, diameter 350mm, length 500mm.
- 2. Axial Fan 300mm, 1400 rpm, airflow 560cfm/950 m<sup>3</sup>/hr, 150w, 220v ac, 50Hz.
- 3. Electric Heater (MS), 3kw, 380v ac, 50 Hz.
- 4. Mechanical thermos tube on room temperature from the 0-50°C setup.
- 5. Overheat protect