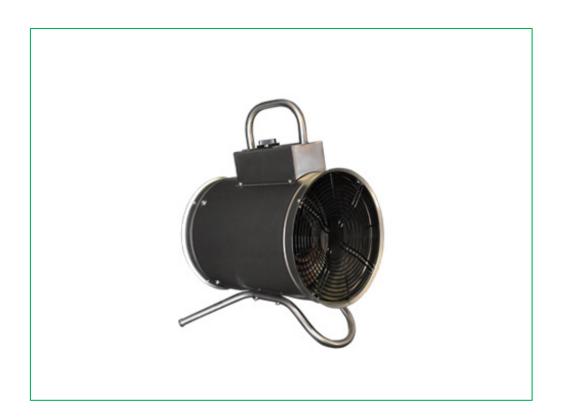

# **Description**

AFEM electric heater has an innovative concept and unique idea, user-friendly and environmentally friendly. Low-cost maintenance and easy to use and operate into a poultry farm.

#### **Features**

- 1. SS 316 body with a cylindrical shape, diameter 350mm, length 500mm.
- 2. Axial Fan 300mm, 1400 rpm, airflow 560cfm/950 m<sup>3</sup>/hr, 150w, 220v ac, 50Hz.
- 3. Electric Heater (MS), 3kw, 380v ac, 50 Hz.
- 4. Mechanical thermos tube on room temperature from the 0-50°C setup.
- 5. Overheat protect